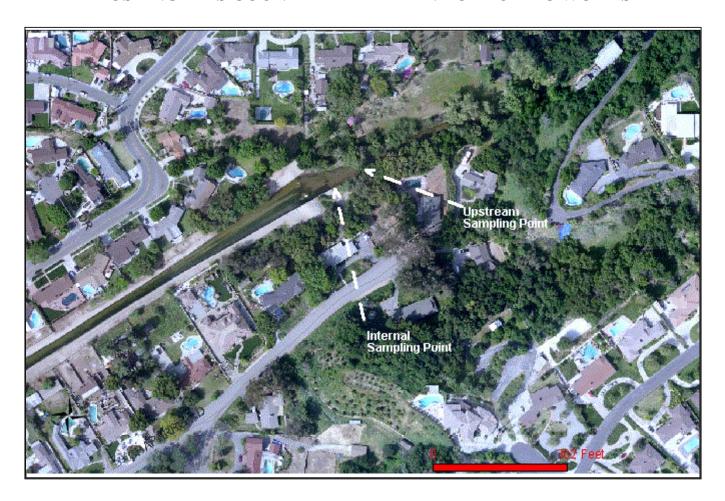

## LOS ANGELES COUNTY DEPARTMENT OF PUBLIC WORKS

NOTES:

Figure 1: Upstream sampling point (#1) located on s/e bank of Walnut Creek about

100' upstream of the intersection of the SBC and reinforced concrete box channel.

Internal sampling point (#2) located on the s/e bank of Walnut Creek adjacent to

"C.S.D. Sewer" manhole at the intersection of the SBC and concrete channel.

Walnut Creek SBC Cleanout Fall 2012 - WQ Monit (Printed using View LA 26-Dec-12)